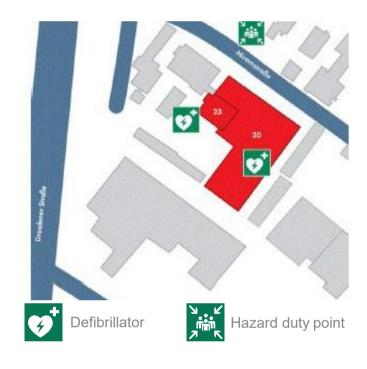

### SITE PLAN

Where to go in an emergency.

SMART Railway Technology GmbH

Miramstrasse 87 34123 Kassel Germany

Phone +49 561 50634-6000 Fax +49 561 50634-6001

Info@SMART-Railway.de www.SMART-Railway.de

The test center is a work area with special danger. Visitors wearing cardiac peacemakers are not allowed to enter the test bay / laboratory.

Please pay attention to the escape route and emergency exit signs. Emergency exits have to be kept accessible at all times. In case the premises have to be evacuated, please leave the buildings as quickly as possible and immediately proceed to the hazard duty point.

In case of an evacuation please leave the building directly and go to the collecting point.